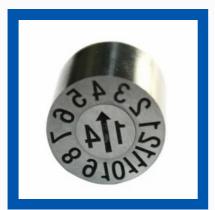

Blade Ejector Pins

Mould Date Indicator

Taper Interlock for mould

Injection Manifold Valve

Ceramic Fiber Stones

**Diamond Mounted Points** 

**Abrasive Mounted Point** 

Punch Retainer .