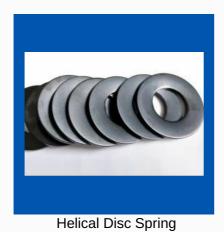

Mould Short Counter

Brass Oil Less Bush

Ejector Pin Sleeve

Air Ejector Pin

Spring Plungers are used for indexing and positioning of various components.

Brass Ball Cage

Mold Parting Lock

Belleville Spring Washers