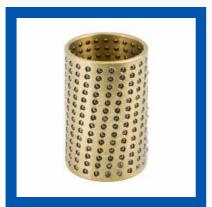

Mould Short Counter

Brass Oil Less Bush

Ejector Pin Sleeve

Air Ejector Pin

Spring Plungers are used for indexing and positioning of various components.

Brass Ball Cage

Mold Parting Lock

Belleville Spring Washers